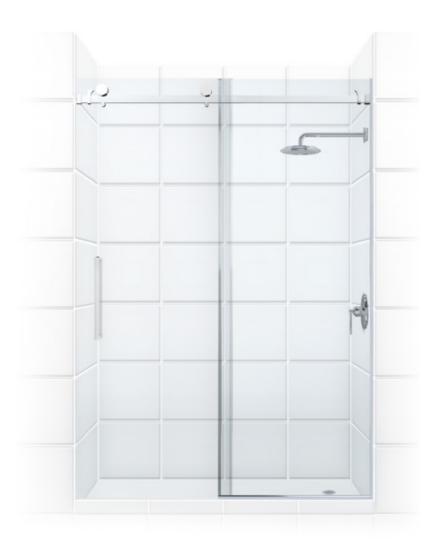

## Meridian 2 Frameless Sliding Door

The frameless style of the Meridian Series 2 adds a simple and modern look sure to fit effortlessly in any bathroom. Its low profile and adjustable"anti-jump system allow for the perfect fit and maximum security.

- Through-glass handles
- 3/8" clear glass
- 1 fixed panel, 1 sliding panel
- Elegant, yet exceptionally functional, curved door stops
- Offset wall brackets for easier installation
- F-shaped seals for maximum water retention are provided, but optional