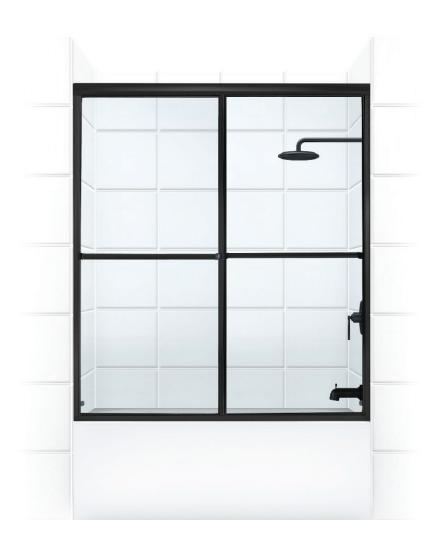

## Challenger Framed Sliding Tub Door

The Challenger offers great value for those seeking a sleek, modern design. Easy to install thanks to its out-of-plumb adjustment and jamb alignment guide, this upscale bath enclosure comes with a stylish towel bar and beautiful finishes.

- Complete wrap-around vinyl glazing
- Out-of-plumb panel adjustment
- 1-person installation
- Stay clean bottom track + snap-in center guide
- Nylon ball-bearing adjustable rollers
- Crafted in the USA