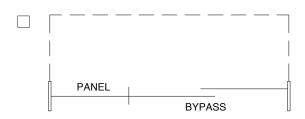

## Bypass Door w/ Inline Panel

Company Name/Address

| Unit Model Type                 | Metal Finish Color   | Glass Type                   | Description                            |
|---------------------------------|----------------------|------------------------------|----------------------------------------|
| ☐ GRIDSCAPE™                    | Silver               | Clear                        | A. Opening Width                       |
| CHALLANGER                      | Nickel               | Obscure                      | B. Bypass Door Width                   |
| NEWPORT                         | Oil Rubbed Bronze    | KD                           | C. Inline Panel Width                  |
| ☐ PARAGON® "B" Series Frameless | Other                | Other                        | D. Unit Height (from top of curb)      |
| ☐ PARAGON® Framed               |                      |                              | E. Tile Height (from top of curb)      |
| ☐ PARAGON® Frameless 1/4"       |                      |                              | F. Curb Width                          |
| ☐ PARAGON® Frameless 3/8"       |                      |                              | G. Opening Width (at unit height line) |
| Other                           |                      |                              |                                        |
| Glass Thickness                 | Etch Design Required | Coastal Clarity <sup>™</sup> |                                        |