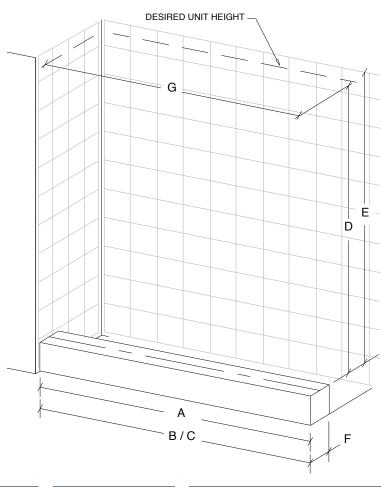

## Bypass Door w/ Inline Panel

Company Name/Address

| Unit Model Type                 | Metal Finish Color   | Glass Type                   | Description                            |
|---------------------------------|----------------------|------------------------------|----------------------------------------|
| ☐ GRIDSCAPE™                    | Silver               | Clear                        | A. Opening Width                       |
| CHALLANGER                      | Nickel               | Obscure                      | B. Bypass Door Width                   |
| NEWPORT                         | Oil Rubbed Bronze    | KD                           | C. Inline Panel Width                  |
| ☐ PARAGON® "B" Series Frameless | Other                | Other                        | D. Unit Height (from top of curb)      |
| ☐ PARAGON® Framed               |                      |                              | E. Tile Height (from top of curb)      |
| ☐ PARAGON® Frameless 1/4"       |                      |                              | F. Curb Width                          |
| ☐ PARAGON® Frameless 3/8"       |                      |                              | G. Opening Width (at unit height line) |
| Other                           |                      |                              |                                        |
| Glass Thickness                 | Etch Design Required | Coastal Clarity <sup>™</sup> |                                        |