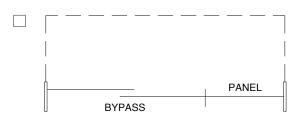

## Bypass Door w/ Inline Panel

Company Name/Address

| Unit Model Type                 | Metal Finish Color   | Glass Type                   | Description                            |
|---------------------------------|----------------------|------------------------------|----------------------------------------|
| ☐ GRIDSCAPE™                    | Silver               | Clear                        | A. Opening Width                       |
| CHALLANGER                      | Nickel               | Obscure                      | B. Bypass Door Width                   |
| NEWPORT                         | Oil Rubbed Bronze    | KD                           | C. Inline Panel Width                  |
| ☐ PARAGON® "B" Series Frameless | Other                | Other                        | D. Unit Height (from top of curb)      |
| ☐ PARAGON® Framed               |                      |                              | E. Tile Height (from top of curb)      |
| ☐ PARAGON® Frameless 1/4"       |                      |                              | F. Curb Width                          |
| ☐ PARAGON® Frameless 3/8"       |                      |                              | G. Opening Width (at unit height line) |
| Other                           |                      |                              |                                        |
| Glass Thickness                 | Etch Design Required | Coastal Clarity <sup>™</sup> |                                        |