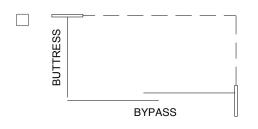

No. of Units Required

Configurations

(Choose and mark one below)

Bypass Door w/ End Panel

(End panel on a buttress)

Company Name/Address

Job Name

| Unit Model Type                 | Metal Finish Color   | Glass Type       | Description                                           |
|---------------------------------|----------------------|------------------|-------------------------------------------------------|
| ☐ GRIDSCAPE™                    | Silver               | Clear            | A. Opening Width                                      |
| CHALLANGER                      | Nickel               | Obscure          | (from wall to buttress wall)                          |
| ☐ NEWPORT                       | Oil Rubbed Bronze    | ☐ KD             | B. End Panel Centerline(from wall to curb centerline) |
| ☐ PARAGON® "B" Series Frameless | Other                | Other            | C. Buttress Height                                    |
| ☐ PARAGON® Framed               |                      |                  | (from top of curb to top of buttress)                 |
| ☐ PARAGON® Frameless 1/4"       |                      |                  | D. Unit Height (from top of curb)                     |
| ☐ PARAGON® Frameless 3/8"       |                      |                  | E. Tile Height (from top of curb)                     |
| Other                           |                      |                  | F. Curb Width                                         |
| Glass Thickness                 | Etch Design Required | Coastal Clarity™ | G. Buttress Width                                     |
| 3/16" 1/4" 3/8"                 | Yes                  | Yes              |                                                       |
| NOTE 7/0"                       | F Cl D               |                  |                                                       |