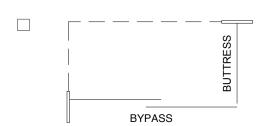

No. of Units Required

Configurations

(Choose and mark one below)

Bypass Door w/ End Panel

(End panel on a buttress)

Company Name/Address

Job Name

| Unit Model Type                 | Metal Finish Color   | Glass Type       | Description                                           |
|---------------------------------|----------------------|------------------|-------------------------------------------------------|
| ☐ GRIDSCAPE™                    | Silver               | Clear            | A. Opening Width                                      |
| CHALLANGER                      | Nickel               | Obscure          | (from wall to buttress wall)                          |
| ☐ NEWPORT                       | Oil Rubbed Bronze    | ☐ KD             | B. End Panel Centerline(from wall to curb centerline) |
| ☐ PARAGON® "B" Series Frameless | Other                | Other            | C. Buttress Height                                    |
| ☐ PARAGON® Framed               |                      |                  | (from top of curb to top of buttress)                 |
| ☐ PARAGON® Frameless 1/4"       |                      |                  | D. Unit Height (from top of curb)                     |
| ☐ PARAGON® Frameless 3/8"       |                      |                  | E. Tile Height (from top of curb)                     |
| Other                           |                      |                  | F. Curb Width                                         |
| Glass Thickness                 | Etch Design Required | Coastal Clarity™ | G. Buttress Width                                     |
| 3/16" 1/4" 3/8"                 | Yes                  | Yes              |                                                       |
| NOTE 7/0"                       | F Cl D               |                  |                                                       |