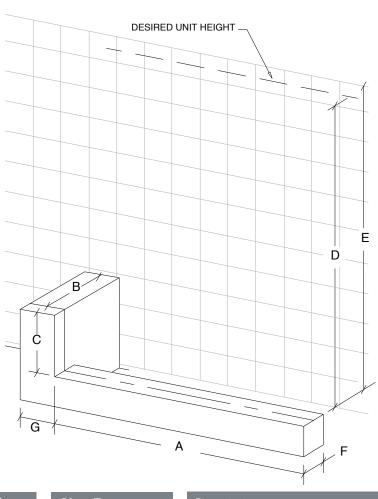

No. of Units Required

Configurations

(Choose and mark one below)

Bypass Door w/ End Panel

(End panel on a buttress)

Company Name/Address

Job Name

| Unit Model Type                 | Metal Finish Color   | Glass Type       | Description                                           |
|---------------------------------|----------------------|------------------|-------------------------------------------------------|
| ☐ GRIDSCAPE™                    | Silver               | Clear            | A. Opening Width                                      |
| CHALLANGER                      | Nickel               | Obscure          | (from wall to buttress wall)                          |
| ☐ NEWPORT                       | Oil Rubbed Bronze    | ☐ KD             | B. End Panel Centerline(from wall to curb centerline) |
| ☐ PARAGON® "B" Series Frameless | Other                | Other            | C. Buttress Height                                    |
| ☐ PARAGON® Framed               |                      |                  | (from top of curb to top of buttress)                 |
| ☐ PARAGON® Frameless 1/4"       |                      |                  | D. Unit Height (from top of curb)                     |
| ☐ PARAGON® Frameless 3/8"       |                      |                  | E. Tile Height (from top of curb)                     |
| Other                           |                      |                  | F. Curb Width                                         |
| Glass Thickness                 | Etch Design Required | Coastal Clarity™ | G. Buttress Width                                     |
| 3/16" 1/4" 3/8"                 | Yes                  | Yes              |                                                       |
| NOTE 7/0"                       | F Cl D               |                  |                                                       |