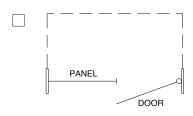

## Door w/ Inline Panel

Job Name

| Unit Model Type                                                                                                                          | Metal Finish Color   | Glass Type                   | Description                            |  |  |
|------------------------------------------------------------------------------------------------------------------------------------------|----------------------|------------------------------|----------------------------------------|--|--|
| ☐ GRIDSCAPE™                                                                                                                             | Silver               | Clear                        | A. Opening Width (at curb level)       |  |  |
| ☐ ILLUSION (Must Hinge Off Wall)                                                                                                         | ☐ Nickel ☐ Obscure   |                              | B. Door Width                          |  |  |
| ☐ PARAGON® Framed                                                                                                                        | Oil Rubbed Bronze    | ☐ KD                         | C. Inline Panel Width                  |  |  |
| PARAGON® Frameless (Door Pull)                                                                                                           | Other                | Other                        | D. Unit Height (from top of curb)      |  |  |
| ☐ PARAGON® Frameless (C-Pull)                                                                                                            |                      |                              | E. Tile Height (from top of curb)      |  |  |
| LEGEND                                                                                                                                   |                      |                              | F. Curb Width                          |  |  |
| Glass Thickness                                                                                                                          | Etch Design Required | Coastal Clarity <sup>™</sup> | G. Opening Width (at unit height line) |  |  |
| ☐ 3/16" ☐ 1/4" ☐ 3/8"                                                                                                                    | Yes                  | Yes                          |                                        |  |  |
| NOTE: 3/8" hinge door applications require 3/8" Frameless Shower Door order form. ILLUSION comes standard with 1/4" door and 3/8" panel. |                      |                              |                                        |  |  |