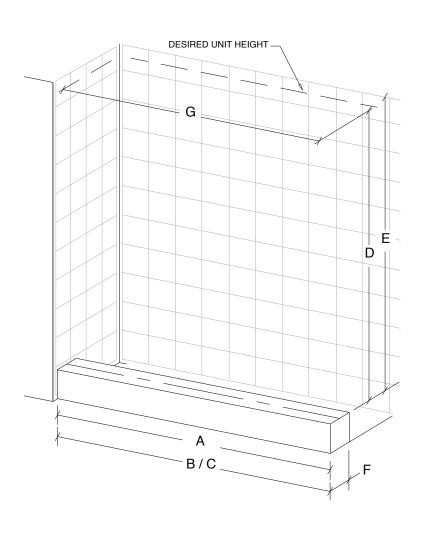

## Door w/ Inline Panel

Job Name

| Unit Model Type                                                                                                                          | Metal Finish Color   | Glass Type                   | Description                            |  |  |
|------------------------------------------------------------------------------------------------------------------------------------------|----------------------|------------------------------|----------------------------------------|--|--|
| ☐ GRIDSCAPE™                                                                                                                             | Silver               | Clear                        | A. Opening Width (at curb level)       |  |  |
| ☐ ILLUSION (Must Hinge Off Wall)                                                                                                         | ☐ Nickel ☐ Obscure   |                              | B. Door Width                          |  |  |
| ☐ PARAGON® Framed                                                                                                                        | Oil Rubbed Bronze    | ☐ KD                         | C. Inline Panel Width                  |  |  |
| PARAGON® Frameless (Door Pull)                                                                                                           | Other                | Other                        | D. Unit Height (from top of curb)      |  |  |
| ☐ PARAGON® Frameless (C-Pull)                                                                                                            |                      |                              | E. Tile Height (from top of curb)      |  |  |
| LEGEND                                                                                                                                   |                      |                              | F. Curb Width                          |  |  |
| Glass Thickness                                                                                                                          | Etch Design Required | Coastal Clarity <sup>™</sup> | G. Opening Width (at unit height line) |  |  |
| ☐ 3/16" ☐ 1/4" ☐ 3/8"                                                                                                                    | Yes                  | Yes                          |                                        |  |  |
| NOTE: 3/8" hinge door applications require 3/8" Frameless Shower Door order form. ILLUSION comes standard with 1/4" door and 3/8" panel. |                      |                              |                                        |  |  |