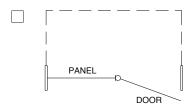

## Door w/ Inline Panel

Job Name

| Unit Model Type                                                                                                                          | Metal Finish Color   | Glass Type                   | Description                            |  |  |
|------------------------------------------------------------------------------------------------------------------------------------------|----------------------|------------------------------|----------------------------------------|--|--|
| ☐ GRIDSCAPE™                                                                                                                             | Silver               | Clear                        | A. Opening Width (at curb level)       |  |  |
| ☐ ILLUSION (Must Hinge Off Wall)                                                                                                         | ☐ Nickel ☐ Obscure   |                              | B. Door Width                          |  |  |
| ☐ PARAGON® Framed                                                                                                                        | Oil Rubbed Bronze    | ☐ KD                         | C. Inline Panel Width                  |  |  |
| PARAGON® Frameless (Door Pull)                                                                                                           | Other                | Other                        | D. Unit Height (from top of curb)      |  |  |
| ☐ PARAGON® Frameless (C-Pull)                                                                                                            |                      |                              | E. Tile Height (from top of curb)      |  |  |
| LEGEND                                                                                                                                   |                      |                              | F. Curb Width                          |  |  |
| Glass Thickness                                                                                                                          | Etch Design Required | Coastal Clarity <sup>™</sup> | G. Opening Width (at unit height line) |  |  |
| ☐ 3/16" ☐ 1/4" ☐ 3/8"                                                                                                                    | Yes                  | Yes                          |                                        |  |  |
| NOTE: 3/8" hinge door applications require 3/8" Frameless Shower Door order form. ILLUSION comes standard with 1/4" door and 3/8" panel. |                      |                              |                                        |  |  |