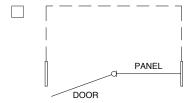

## Door w/ Inline Panel

Job Name

| Unit Model Type                                                                                                                          | Metal Finish Color   | Glass Type                   | Description                            |  |  |
|------------------------------------------------------------------------------------------------------------------------------------------|----------------------|------------------------------|----------------------------------------|--|--|
| ☐ GRIDSCAPE™                                                                                                                             | Silver               | Clear                        | A. Opening Width (at curb level)       |  |  |
| ☐ ILLUSION (Must Hinge Off Wall)                                                                                                         | ☐ Nickel ☐ Obscure   |                              | B. Door Width                          |  |  |
| ☐ PARAGON® Framed                                                                                                                        | Oil Rubbed Bronze    | ☐ KD                         | C. Inline Panel Width                  |  |  |
| PARAGON® Frameless (Door Pull)                                                                                                           | Other                | Other                        | D. Unit Height (from top of curb)      |  |  |
| ☐ PARAGON® Frameless (C-Pull)                                                                                                            |                      |                              | E. Tile Height (from top of curb)      |  |  |
| LEGEND                                                                                                                                   |                      |                              | F. Curb Width                          |  |  |
| Glass Thickness                                                                                                                          | Etch Design Required | Coastal Clarity <sup>™</sup> | G. Opening Width (at unit height line) |  |  |
| ☐ 3/16" ☐ 1/4" ☐ 3/8"                                                                                                                    | Yes                  | Yes                          |                                        |  |  |
| NOTE: 3/8" hinge door applications require 3/8" Frameless Shower Door order form. ILLUSION comes standard with 1/4" door and 3/8" panel. |                      |                              |                                        |  |  |