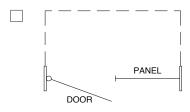

## Door w/ Inline Panel

Job Name

| Unit Model Type                                                                                                                          | Metal Finish Color   | Glass Type                   | Description                            |  |  |
|------------------------------------------------------------------------------------------------------------------------------------------|----------------------|------------------------------|----------------------------------------|--|--|
| ☐ GRIDSCAPE™                                                                                                                             | Silver               | Clear                        | A. Opening Width (at curb level)       |  |  |
| ☐ ILLUSION (Must Hinge Off Wall)                                                                                                         | ☐ Nickel ☐ Obscure   |                              | B. Door Width                          |  |  |
| ☐ PARAGON® Framed                                                                                                                        | Oil Rubbed Bronze    | ☐ KD                         | C. Inline Panel Width                  |  |  |
| PARAGON® Frameless (Door Pull)                                                                                                           | Other                | Other                        | D. Unit Height (from top of curb)      |  |  |
| ☐ PARAGON® Frameless (C-Pull)                                                                                                            |                      |                              | E. Tile Height (from top of curb)      |  |  |
| LEGEND                                                                                                                                   |                      |                              | F. Curb Width                          |  |  |
| Glass Thickness                                                                                                                          | Etch Design Required | Coastal Clarity <sup>™</sup> | G. Opening Width (at unit height line) |  |  |
| ☐ 3/16" ☐ 1/4" ☐ 3/8"                                                                                                                    | Yes                  | Yes                          |                                        |  |  |
| NOTE: 3/8" hinge door applications require 3/8" Frameless Shower Door order form. ILLUSION comes standard with 1/4" door and 3/8" panel. |                      |                              |                                        |  |  |